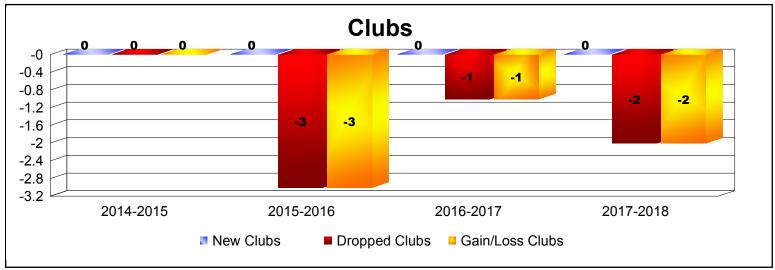

**Disbanded Districts**As of June 2018 Cumulative

| Year      | New<br>Clubs | Dropped<br>Clubs | Gain/<br>Loss<br>Clubs | New<br>Members | Charter<br>Members | Reinstate<br>Members | Transfer<br>Members | Total<br>Member<br>Added | Total<br>Members<br>Dropped | Gain/<br>Loss<br>Members |
|-----------|--------------|------------------|------------------------|----------------|--------------------|----------------------|---------------------|--------------------------|-----------------------------|--------------------------|
| 2014-2015 | 0            | 0                | 0                      | 0              | 0                  | 0                    | 0                   | 0                        | -44                         | -44                      |
| 2015-2016 | 0            | -3               | -3                     | 1              | 0                  | 2                    | 0                   | 3                        | -33                         | -30                      |
| 2016-2017 | 0            | -1               | -1                     | 0              | 0                  | 0                    | 0                   | 0                        | -7                          | -7                       |
| 2017-2018 | 0            | -2               | -2                     | 1              | 0                  | 0                    | 0                   | 1                        | -31                         | -30                      |
| Average   | 0            | -2               | -2                     | 1              | 0                  | 1                    | 0                   | 1                        | -29                         | -28                      |