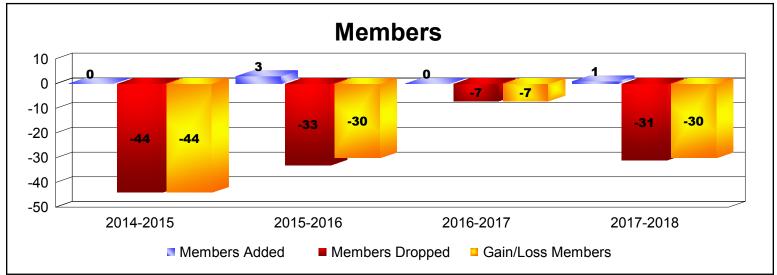

**Disbanded Districts**As of June 2018 Cumulative

| Year      | New<br>Clubs | Dropped<br>Clubs | Gain/<br>Loss<br>Clubs | New<br>Members | Charter<br>Members | Reinstate<br>Members | Transfer<br>Members | Total<br>Member<br>Added | Total<br>Members<br>Dropped | Gain/<br>Loss<br>Members |
|-----------|--------------|------------------|------------------------|----------------|--------------------|----------------------|---------------------|--------------------------|-----------------------------|--------------------------|
| 2014-2015 | 0            | 0                | 0                      | 0              | 0                  | 0                    | 0                   | 0                        | -44                         | -44                      |
| 2015-2016 | 0            | -3               | -3                     | 1              | 0                  | 2                    | 0                   | 3                        | -33                         | -30                      |
| 2016-2017 | 0            | -1               | -1                     | 0              | 0                  | 0                    | 0                   | 0                        | -7                          | -7                       |
| 2017-2018 | 0            | -2               | -2                     | 1              | 0                  | 0                    | 0                   | 1                        | -31                         | -30                      |
| Average   | 0            | -2               | -2                     | 1              | 0                  | 1                    | 0                   | 1                        | -29                         | -28                      |